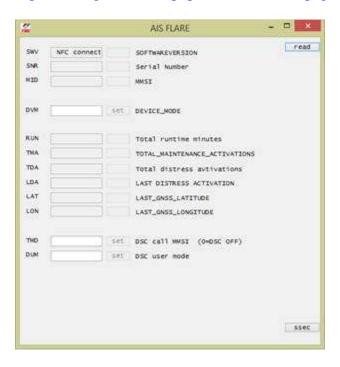

If the app is loaded successfully then you will have this programming page. Hold the android device very near/on top of the MOB and click "read" in the top right corner.

Make the following changes:

DVM - Should already be set to 8 (This is the Device Mode for the AIS)

TMD - Enter your 9 digit MMSI number

DUM - Set to 7 (This is the DSC User Mode)

Make sure you hit set after entering each value. If the data window is red, click set again. Test your settings by moving your android device away from the MOB, click read (should be all blank) and then position again, click read again and your data should all be there. If so, you are done.